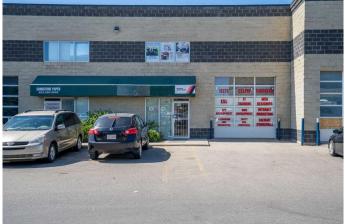

#### \$7,500

0 Bedroom, 0.00 Bathroom, Commercial on 0.00 Acres

Westwinds, Calgary, Alberta

Prime Office Space for Rent in Westwinds, Calgary NE. This versatile unit offers over 3,580 sq. ft. of prime office space across two levels in Calgary's North East Quadrant in the community of Westwinds. Located near the Calgary International Airport with easy access to Stoney Trail and Deerfoot Trail, it's a convenient and accessible spot for various professional uses. Previously approved for a college / school, this space is perfect for educational institutions, training centres, or professional offices. The layout is flexible, allowing for easy customization to meet your needs. Lease terms are negotiable. Contact us today to schedule a private showing and see how this space can work for your business.