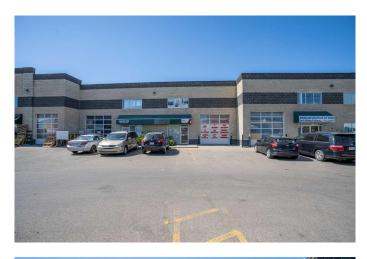

#### \$7,500

0 Bedroom, 0.00 Bathroom, Commercial on 0.00 Acres

Westwinds, Calgary, Alberta

Prime Office Space for Rent in Westwinds, Calgary NE. This versatile unit offers over 3,580 sq. ft. of prime office space across two levels in Calgary's North East Quadrant in the community of Westwinds. Located near the Calgary International Airport with easy access to Stoney Trail and Deerfoot Trail, it's a convenient and accessible spot for various professional uses. Previously approved for a college / school, this space is perfect for educational institutions, training centres, or professional offices. The layout is flexible, allowing for easy customization to meet your needs. Lease terms are negotiable. Contact us today to schedule a private showing and see how this space can work for your business.