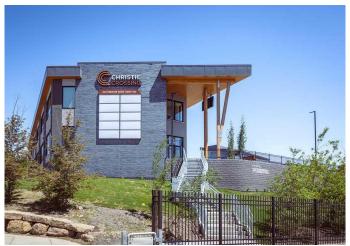

#### \$35

0 Bedroom, 0.00 Bathroom, Commercial on 0.00 Acres

Christie Park, Calgary, Alberta

High Visibility !!! High Traffic Count !!! Rare opportunity to operate a business in a brand new building surrounded by residential with exceptional demographics. Christie Crossing is a newly built commercial retail development situated on the corner of 17th Avenue SW and Christie Park Gate SW. With nearby access to Sarcee Trail SW and Sirocco C-Train Station, this pedestrian-friendly site offers high visibility and traffic counts. Current space is +/- 1434 sf on the 2nd floor. Building has elevator and stairs. Few uses are restricted as we cannot interfere with other reserved uses in complex. Ample shared parking space. It is a great office space with great exposure on the 17th Ave with spectacular view and patio.