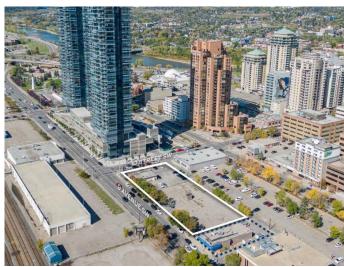

### \$5,950,000

0 Bedroom, 0.00 Bathroom, Commercial on 0.00 Acres

Downtown West End, Calgary, Alberta

Downtown West End Development Site (the "Site") represents an exceptional opportunity to acquire a 100% freehold interest in a 37,028 square feet ("SF") of development land in the Downtown West End neighbourhood of Calgary, Alberta. The Site has an approved land designation with the potential to develop up to 260,000 SF of residential, commercial, and mixed-use density. A portion of the Site is currently occupied and

A portion of the Site is currently occupied and leased to a strong covenant: Enterprise Rent-A-Car, which will provide purchasers with reliable

holding income.

The Site benefits from superior frontage and exposure to 9 Avenue SW and major arterial roadways. The Site occupies a prominent position in downtown Calgary, as its location offers superb access to everything the downtown core has to offer, including world class restaurants, shopping centres, hotels, numerous public transportation options, high rise apartment towers, the Central Business District, as well as Bow River and the regional pathway network.