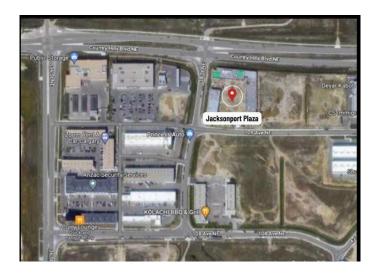

## **Community Information**

Address 1123, 4058 109 Avenue Ne

Subdivision Saddleridge Industrial

City Calgary
County Calgary

Province Alberta

Postal Code T3N 2B3