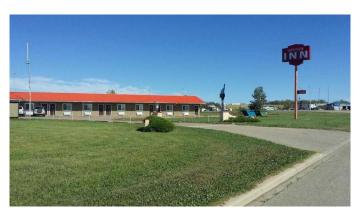

# \$1,290,000 - 4606 50 Street, Valleyview

MLS® #A2103514

#### \$1,290,000

0 Bedroom, 0.00 Bathroom, Commercial on 3.35 Acres

NONE, Valleyview, Alberta

Fully renovated Cement block and stucco 35 rooms (10 Kitchen), 2 bedroom manager with 3.355 Acres land situated on the junction of Highway 43 leading to British Columbia and Alaska via Grande Prairie and the north south stretch of Highway 49 towards Donnelly and Alberta Highway 2 towards Peace River.