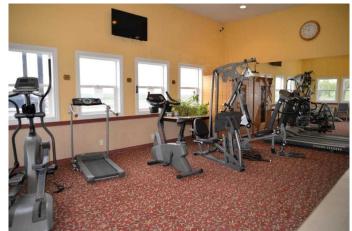

#### \$1,290,000

0 Bedroom, 0.00 Bathroom, Commercial on 3.35 Acres

NONE, Valleyview, Alberta

Fully renovated Cement block and stucco 35 rooms (10 Kitchen), 2 bedroom manager with 3.355 Acres land situated on the junction of Highway 43 leading to British Columbia and Alaska via Grande Prairie and the north south stretch of Highway 49 towards Donnelly and Alberta Highway 2 towards Peace River.