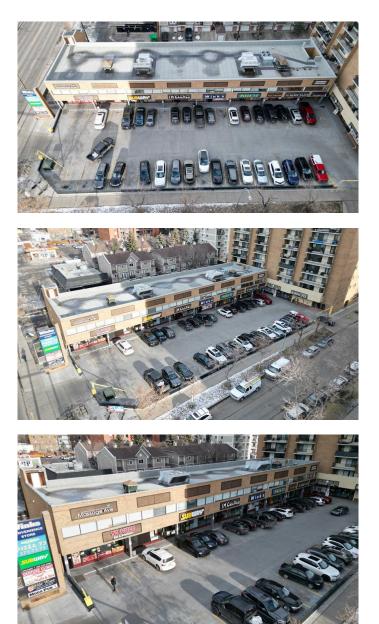

#### \$15

0 Bedroom, 0.00 Bathroom, Commercial on 0.00 Acres

Beltline, Calgary, Alberta

Rare find, 2,808 sq. ft. currently occupied by month to month tenant also vacant units of 745 sq. ft. & 408 sq. ft available now, 2nd Floor Office units within Wellington Square on busy 14 Street SW offered at below market rental rates. Other 2nd floor units , occupied by Month to Month Tenants and available with notice, 1,267 sq. ft., 1,298 sq. ft., 2,808 sq. ft. up to 4,075 sq. ft. contiguous. Double row front parking and 24 stalls in rear. Excellent main floor Tenant mix and built in draw from 12 floor residential condo building on site as well dense surrounding residential development.

| Province<br>Postal Code            | Alberta<br>T3C 3N6         |  |
|------------------------------------|----------------------------|--|
| <b>Amenities</b><br>Parking Spaces | 80                         |  |
| Additional Information             |                            |  |
| Date Listed<br>Days on Market      | December 28th, 2023<br>474 |  |
| Zoning                             | CC-COR CENTRE CITY COMMER  |  |