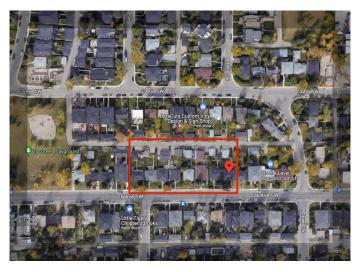

#### \$6,400,000

0 Bedroom, 0.00 Bathroom, Commercial on 1.14 Acres

Bankview, Calgary, Alberta

LAND, LAND, LAND ASSEMBLY -**OPPORTUNITY IN INNER-CITY CALGARY in** Bankview on 26th AVE SW. There are 8 spectacular 45' x 139' RC-2 zoned lots available! You may assemble up to 360' of exclusive inner-city land. (We have 1920, 1924 and 1928 26 AVE SW listed on the MLS. Located in the ultra sought-after inner-city community of Bankview and Marda Loop, these lots are perched at a high point in the community. Build with potential city views on a reasonably quiet street. This convenient and exclusive location is just minutes from both the Children's and Foothills Hospitals, Tom Baker Cancer Centre, Mount Royal University, University of Calgary, and affords easy access to the downtown core or escape to the nearby mountains. Also, just steps away from the Bow River and its extensive pathways system. Seven of the existing eight homes are in very good condition and are rented at mostly current market rent. The existing zoning allows easy subdivision into two lots and building of duplexes, but the city much prefers higher density as witnessed with the new building of a multi-family complex 300m East. This land intersects the communities of Bankview, South Calgary and Richmond Park/Knobhill. Along with Altadore and Garrison Woods, these communities comprise the commercial district of Trendy Marda Loop, which continues to be quickly redeveloping with executive homes and multi-family throughout its picturesque tree-lined streets.

#### **Community Information**

| Address     | 1920 To 1948 26 Avenue Sw |
|-------------|---------------------------|
| Subdivision | Bankview                  |
| City        | Calgary                   |
| County      | Calgary                   |
| Province    | Alberta                   |
| Postal Code | T2T 1E3                   |
|             |                           |