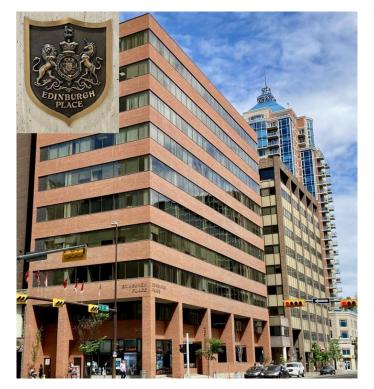

# \$929,000 - 500, 900 6 Avenue Sw, Calgary

MLS® #A1122334

## \$929,000

0 Bedroom, 0.00 Bathroom, Commercial on 0.00 Acres

Downtown West End, Calgary, Alberta

Total 5th Floor In Edinburgh Place â€" Great Possibilities! â€" Location is So Important to Business and Its People. So advantageous, it's situated on the corner of 8th St & 6 Ave SW in the DT â€~s preferable west-end. Forget about cars & parking, the C-Train is a mere block away. The 5th floor encompasses approx. 5,600sqft. Served by two elevators, access is easy. The current layout incl. 14 offices, 2 meeting rooms [one with kitchenette], staff room with kitchen & storage. Having 2 entrances/reception areas supports division of operations if desired. Ample windows provide natural light & views. Two washrooms. Numerous eateries in area. Enjoy Century Gardens Pk. Steps to the Level 15 network & shopping. Stroll the Bow River pathway. Hop across the river to delightful Kensington. As the city moves forward, opportunity is knocking for this low priced, big sqft full floor condo.

# **Community Information**

Address 500, 900 6 Avenue Sw Subdivision Downtown West End

City Calgary
County Calgary
Province Alberta
Postal Code T2P 3K2

**Exterior** 

Construction Brick, Concrete